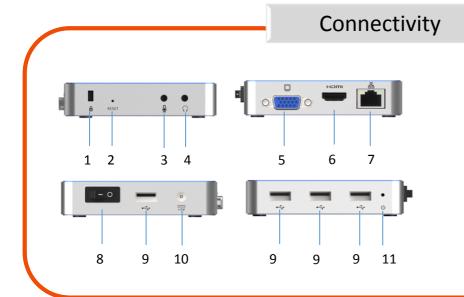

#### Environment friendly

Low CO2 emission, low heat emission, noise-free and space saving

Centerm

- 1. Kensington Lock
- 2. Reset
- 3. Mic-in
- 4. Line-out
- 5. VGA Port
- 6. HDMI Port
- 7. LAN Port
- 8. Power Switch
- 9. USB Port
- 10. DC Port
- 11. LED Light